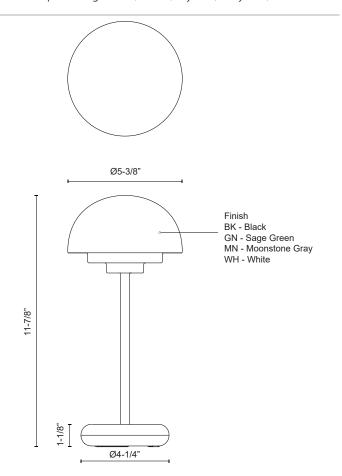

## **TABLE LAMPS**

Navy Blue

Sage Green

**PROJECT** 

SPECIFICATION DETAILS

| Fixture Dimensions     | D5-3/8" x H11-7/8"                                         |
|------------------------|------------------------------------------------------------|
| Light Source           | LED                                                        |
| Wattage                | 2W                                                         |
| Total Lumens           | 150lm                                                      |
| Delivered Lumens       | BK-110lm*; GN-110lm*; MN-110lm*; NV-110lm*; SY-120lm*;     |
| Voltage                | LI-Battery                                                 |
| Color Temperature      | 2700K                                                      |
| CRI (Ra)               | 90CRI                                                      |
| Optional Color Temps   | 2700K - 5000K Available, Minimum Order Quantities<br>Apply |
| LED Rated Life         | 50,000 hours                                               |
| Dimming                | Touch dimmer                                               |
| Diffuser Details       | Frosted Acrylic Lens                                       |
| Shade Details          | Polymeric Shade                                            |
| Location               | Dry                                                        |
| Illumination Direction | Down                                                       |
| Base Dimensions        | D4-1/4" x H1-1/8"                                          |
| Material               | Steel + Acrylic                                            |
| Paint Finish           | BK01; GN; MN; NV; SY;                                      |
|                        |                                                            |